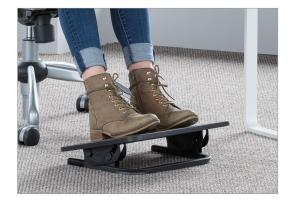

# TILTING FOOTREST

### PRODUCT SPECS & FEATURES

- $\bullet$  Ergonomic, tilting design helps increase comfort and activity while working
- Quietly and easily adjusts to change foot angle position whenever needed
- $\bullet$  May help to increase circulation as well as reduce muscle stiffness
- Footrest may also provide ankle support by taking some of the pressure off of foot bones
- $\bullet$  Non-skid top surface helps keep feet in place while resting
- Rubber pads on the base help prevent the footrest from sliding and scratching the floor during use
- Made of steel for long-lasting durability
- Pairs well with both desks and tables

#### **APPLICATIONS**

- Personal workspaces
- Private offices
- · Collaborative spaces
- Home Offices

Part of the Safco Active Collection; The Active Collection products are designed to promote active movement throughout the day and engage major muscle groups to help combat the negative effects of inactivity in many workplace settings