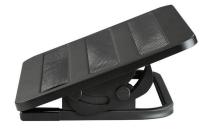

# TILTING FOOTREST

### PRODUCT SPECS & FEATURES

- $\bullet$  Ergonomic, tilting design helps increase comfort and activity while working
- Quietly and easily adjusts to change foot angle position whenever needed
- $\bullet$  May help to increase circulation as well as reduce muscle stiffness
- Footrest may also provide ankle support by taking some of the pressure off of foot bones
- $\bullet$  Non-skid top surface helps keep feet in place while resting
- Rubber pads on the base help prevent the footrest from sliding and scratching the floor during use
- Made of steel for long-lasting durability
- Pairs well with both desks and tables

#### » 2121BL TILTING FOOTREST | 15W x 12D x 5-1/4"H