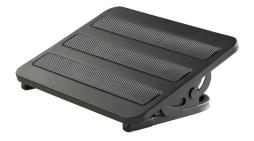

# TILTING FOOTREST

### PRODUCT SPECS & FEATURES

- $\bullet$  Ergonomic, tilting design helps increase comfort and activity while working
- Quietly and easily adjusts to change foot angle position whenever needed
- $\bullet$  May help to increase circulation as well as reduce muscle stiffness
- Footrest may also provide ankle support by taking some of the pressure off of foot bones
- $\bullet$  Non-skid top surface helps keep feet in place while resting
- Rubber pads on the base help prevent the footrest from sliding and scratching the floor during use
- Made of steel for long-lasting durability
- Pairs well with both desks and tables

#### » 2121BL TILTING FOOTREST | 15W x 12D x 5-1/4"H