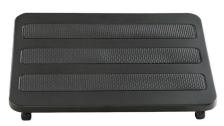

# TILTING FOOTREST

### PRODUCT SPECS & FEATURES

- $\bullet$  Ergonomic, tilting design helps increase comfort and activity while working
- Quietly and easily adjusts to change foot angle position whenever needed
- $\bullet$  May help to increase circulation as well as reduce muscle stiffness
- Footrest may also provide ankle support by taking some of the pressure off of foot bones
- $\bullet$  Non-skid top surface helps keep feet in place while resting
- Rubber pads on the base help prevent the footrest from sliding and scratching the floor during use
- Made of steel for long-lasting durability
- Pairs well with both desks and tables

#### » 2121BL TILTING FOOTREST | 15W x 12D x 5-1/4"H