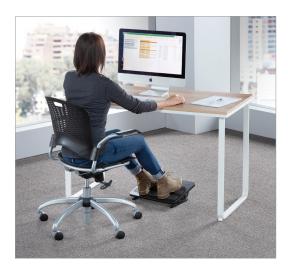

# TILTING FOOTREST

## THE ANGLE OF RELAX

### PRODUCT SPECS & FEATURES

- $\bullet$  Ergonomic, tilting design helps increase comfort and activity while working
- Quietly and easily adjusts to change foot angle position whenever needed
- $\bullet$  May help to increase circulation as well as reduce muscle stiffness
- Footrest may also provide ankle support by taking some of the pressure off of foot bones
- $\bullet$  Non-skid top surface helps keep feet in place while resting
- Rubber pads on the base help prevent the footrest from sliding and scratching the floor during use
- Made of steel for long-lasting durability
- Pairs well with both desks and tables

#### » 2121BL TILTING FOOTREST | 15W x 12D x 5-1/4"H