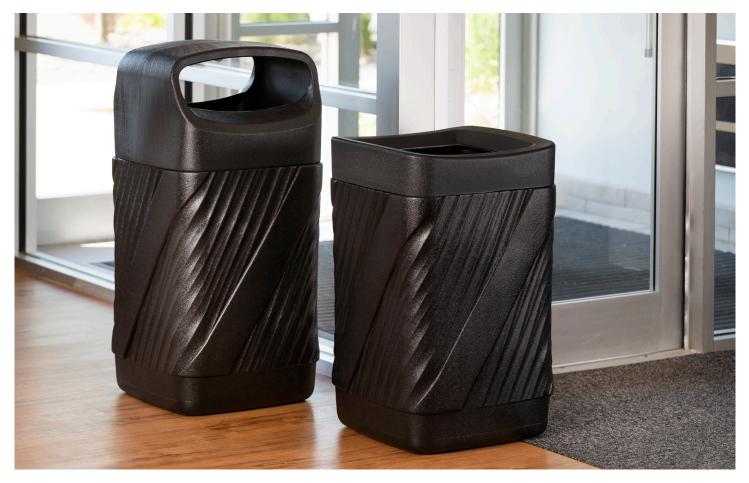

## TWIST™ WASTE RECEPTACLE A NEW TWIST ON OLD TRASH

9371BL

9372BL

## **PRODUCT SPECS & FEATURES**

- Affordable and stylish, for use indoors or outdoors
- Durable and modern-looking the contemporary look features a fluted/twisted receptacle design
- 9371BL closed top hides trash, keeps out the elements
- 9372BL open top for easy access and overflow trash allowance
- High-density polyethylene with built-in UV inhibitors to protect from fading
- Telescoping base hides trash bag
- Uses standard 32 x 44" trash bags
- Easily adaptable for anchoring or weighting devices
- 32-gallon capacity
- » TWIST™ WASTE RECEPTACLE, CLOSED TOP 9371BL | 19%"W x 18¼"D x 38"H
- » TWIST™ WASTE RECEPTACLE, OPEN TOP 9372BL | 18%"W x 18%"D x 30"H