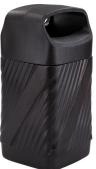

## TWIST™ WASTE RECEPTACLE A NEW TWIST ON OLD TRASH

9371BL

9372BL

## **PRODUCT SPECS & FEATURES**

- Affordable and stylish, for use indoors or outdoors
- Durable and modern-looking the contemporary look features a fluted/twisted receptacle design
- 9371BL closed top hides trash, keeps out the elements
- 9372BL open top for easy access and overflow trash allowance
- High-density polyethylene with built-in UV inhibitors to protect from fading
- Telescoping base hides trash bag
- Uses standard 32 x 44" trash bags
- Easily adaptable for anchoring or weighting devices
- 32-gallon capacity
- » TWIST™ WASTE RECEPTACLE, CLOSED TOP 9371BL | 19%"W x 18¼"D x 38"H
- » TWIST™ WASTE RECEPTACLE, OPEN TOP 9372BL | 18%"W x 18%"D x 30"H