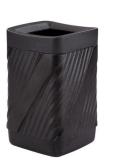

## TWIST™ WASTE RECEPTACLE A NEW TWIST ON OLD TRASH

9371BL

9372BL

## **PRODUCT SPECS & FEATURES**

- Affordable and stylish, for use indoors or outdoors
- Durable and modern-looking the contemporary look features a fluted/twisted receptacle design
- 9371BL closed top hides trash, keeps out the elements
- 9372BL open top for easy access and overflow trash allowance
- High-density polyethylene with built-in UV inhibitors to protect from fading
- Telescoping base hides trash bag
- Uses standard 32 x 44" trash bags
- Easily adaptable for anchoring or weighting devices
- 32-gallon capacity
- » TWIST™ WASTE RECEPTACLE, CLOSED TOP 9371BL | 19%"W x 18¼"D x 38"H
- » TWIST™ WASTE RECEPTACLE, OPEN TOP 9372BL | 18%"W x 18%"D x 30"H